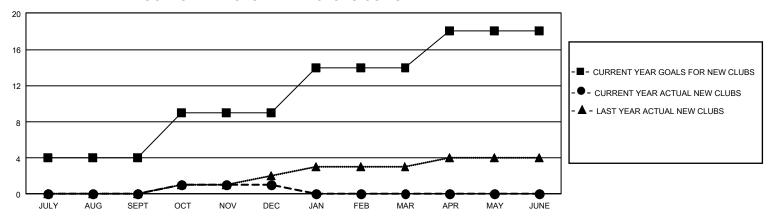

## GMT Constitutional Area 5 - J, Group H

REPORT DOES NOT INCLUDE CLUBS IN UNDISTRICTED AREAS.

| Clubs                 |               |           |               | Members               |                           |                         |                                                    |
|-----------------------|---------------|-----------|---------------|-----------------------|---------------------------|-------------------------|----------------------------------------------------|
| RESULTS FOR 2021-2022 |               |           |               | RESULTS FOR 2021-2022 |                           |                         |                                                    |
| QUARTER               | NEW CLUB GOAL | NEW CLUBS | DROPPED CLUBS | QUARTER N             | MEMBER GROWTH NET<br>GOAL | MEMBER GROWTH<br>ACTUAL | DROPPED MEMBERS<br>ACTUAL (including<br>transfers) |
| JULY/AUG/SEPT         | 12            | 0         | 0             | JULY/AUG/SEP          | oT 334                    | 434                     | 273                                                |
| OCT/NOV/DEC           | 15            | 1         | 4             | OCT/NOV/DEC           | 320                       | 269                     | 396                                                |
| JAN/FEB/MAR           | 15            | 0         | 0             | JAN/FEB/MAR           | 300                       | 0                       | 0                                                  |
| APR/MAY/JUNE          | 12            | 0         | 0             | APR/MAY/JUNE          | 285                       | 0                       | 0                                                  |

## GOALS AND ACTUAL NEW CLUBS CUMULATIVE