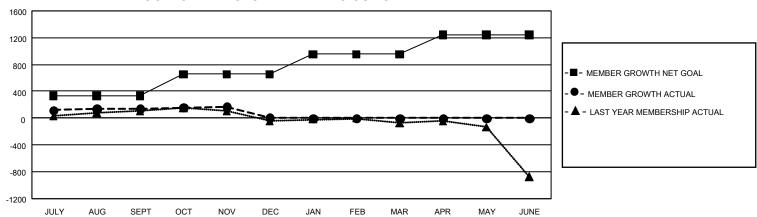

## GMT Constitutional Area 5 - J, Group H

REPORT DOES NOT INCLUDE CLUBS IN UNDISTRICTED AREAS.

| Clubs                 |               |           |               | Members               |                           |                         |                                                    |
|-----------------------|---------------|-----------|---------------|-----------------------|---------------------------|-------------------------|----------------------------------------------------|
| RESULTS FOR 2021-2022 |               |           |               | RESULTS FOR 2021-2022 |                           |                         |                                                    |
| QUARTER               | NEW CLUB GOAL | NEW CLUBS | DROPPED CLUBS | QUARTER N             | MEMBER GROWTH NET<br>GOAL | MEMBER GROWTH<br>ACTUAL | DROPPED MEMBERS<br>ACTUAL (including<br>transfers) |
| JULY/AUG/SEPT         | 12            | 0         | 0             | JULY/AUG/SEP          | oT 334                    | 434                     | 273                                                |
| OCT/NOV/DEC           | 15            | 1         | 4             | OCT/NOV/DEC           | 320                       | 269                     | 396                                                |
| JAN/FEB/MAR           | 15            | 0         | 0             | JAN/FEB/MAR           | 300                       | 0                       | 0                                                  |
| APR/MAY/JUNE          | 12            | 0         | 0             | APR/MAY/JUNE          | 285                       | 0                       | 0                                                  |

## GOALS AND ACTUAL MEMBERS CUMULATIVE

| DROPPED CLUBS: 4 |     | 286 CLUBS OF 687 ADDED 1<br>OR MORE NEW MEMBERS | GENDER DISTRIBUTION                  |                |  |
|------------------|-----|-------------------------------------------------|--------------------------------------|----------------|--|
|                  |     |                                                 | MALE 17,632 (74.59%)                 |                |  |
|                  |     |                                                 | FEMALE                               | 6,007 (25.41%) |  |
| DROPPED MEMBERS  |     |                                                 | NON BINARY                           | 0 (0.00%)      |  |
| DECEASED         | 90  |                                                 | PREFER NOT TO ANSWER                 | 0 (0.00%)      |  |
| CLUB CANCELLED   | 13  |                                                 | TOTAL FAMILY UNIT MEMBERS 9,4        |                |  |
| OTHER            | 567 | CLICK HERE FOR                                  |                                      |                |  |
| TOTAL            | 670 | CUMULATIVE MEMBERSHIP DATA                      | FAMILY MEMBERS PAYING HALF DUES 5,25 |                |  |